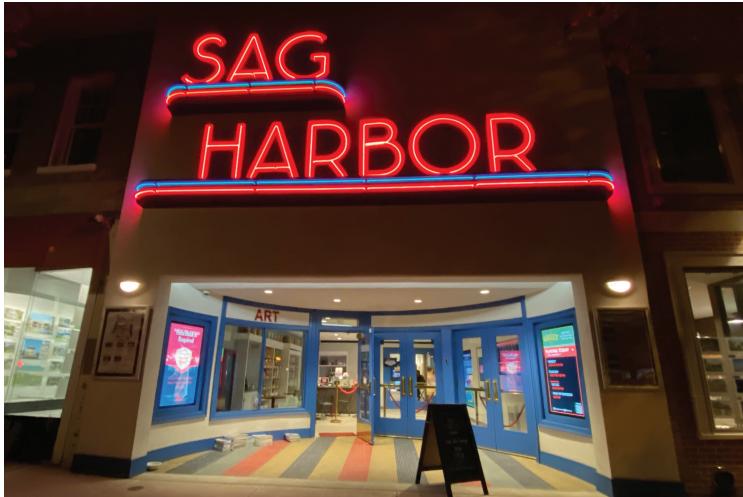

## SAG HARBOR CINEMA OFFERS GREAT SPONSOR OPPORTUNITIES

Align your brand with our beloved cultural organization and increase visibility of your business to our loyal and passionate community members.

For almost a century, the Sag Harbor Cinema has been an iconic symbol at the cultural and economic heart of Sag Harbor Village. Since 1936, the classic neon Art Deco theater sign has beckoned moviegoers to Main Street. Today, this historic art house continues the tradition of attracting audiences with its diverse programming and state-of-theart theaters.

shoto: Billy Economou/NK Architec